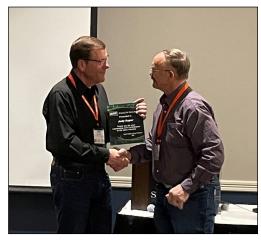

# SDDP Recognizes Jody Kuper with "SDDP Friend of South Dakota Dairy Award":

SDDP recognized long time Valley Queen Milk Procurement Manager Jody Kuper as this year's SDDP Friend of South Dakota Dairy at the 2022 Central Plains Dairy Expo. Jody spent over 36 years working for Valley Queen Cheese starting as the Quality Assurance Manager and 17 years serving as Milk Procurement Manager.

SDDP Board Chair Marv Post summed it up best at the conclusion of the presentation stating <u>"in addition to your career and accomplishments Jody, you are just a good man".</u>

Jody Kuper accepts SDDP Friend of SD Dairy award from SDDP Board Chair Mar