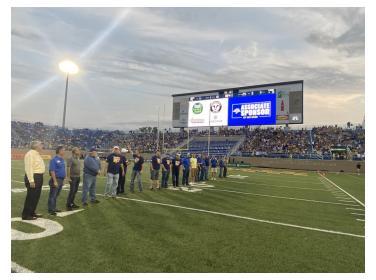

### Annual SDSU Dairy Drive football game showcases Dairy to huge crowd:

Processor partners Agropur, Valley Queen and Bel Brands, along with Midwest Dairy and SDDP once again sponsored the annual Dairy Drive game showcasing the importance of dairy farmers and the dairy industry to South Dakota. The processor partners held a joint tailgating experience in the "Activation Zone" and those in the area could enjoy grilled cheese sandwiches as well as participate in many activities hosted by processor staff and friends. An on field recognition of dairy was featured with representatives from all of the founding partner organizations along with leadership at SDSU.

SDSU President Barry Dunn led the way along with representatives from SDSU CAFES, Agropur, Valley Queen, Bel Brands, Midwest Dairy and South Dakota Dairy

Dairy farmers, SDSU Leaders, and even a former SDDP executive enjoyed VQ grilled cheese sandwiches and good conversation