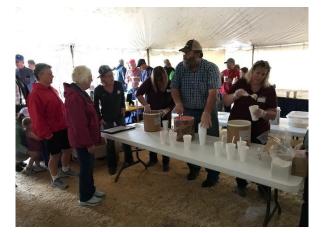

Perhaps the fair's most popular destination, the Dairy Bar serves thousands of fair goers their favorite dairy treats

The State's Largest Classroom serves hundreds of SD students milk and cheese as part of their 2 day lunch breaks compliments of Prairie Farms and SD Farmers