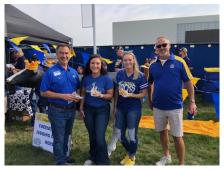

### Annual SDSU Dairy Drive football game showcases Dairy to huge crowd:

Processor partners Agropur, Valley Queen and Bel Brands, along with Midwest Dairy and SDDP once again sponsored the annual Dairy Drive game showcasing the importance of dairy farmers and the dairy industry to South Dakota. The processor partners held a joint tailgating experience in the "Activation Zone" and those in the area could enjoy grilled cheese sandwiches as well as participate in many activities hosted by processor staff and friends. An on field recognition of dairy was featured with representatives from all of the founding partner organizations along with leadership at SDSU.

SDSU President Barry Dunn led the way along with representatives from SDSU CAFES, Agropur, Valley Queen, Bel Brands, Midwest Dairy and South Dakota Dairy

Dairy farmers, SDSU Leaders, and even a former SDDP executive enjoyed VQ grilled cheese sandwiches and good conversation