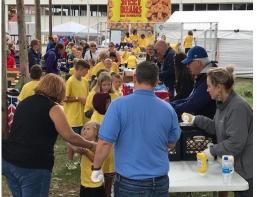

## SD DAIRY PRODUCERS NEWS

SD State Fair Continued:

Midwest Dairy and Ag United Interns helped with the dairy shows and awarded ribbons and plaques

Value Added Ag's Cheri Rath and team scoop donated ice cream to attendees at the end of VAA day