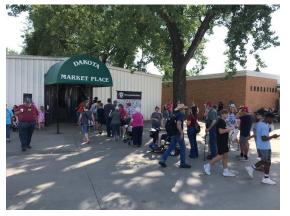

Perhaps the fair's most popular destination, the Dairy Bar serves thousands of fair goers their favorite dairy treats

The State's Largest Classroom serves hundreds of SD students milk and cheese as part of their 2 day lunch breaks compliments of Prairie Farms and SD Farmers