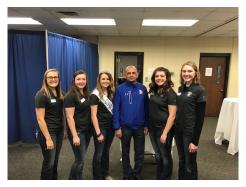

The photo to the right are new SD Dairy Ambassadors: Shelby Kuechle, Brooke Engstrom, Morgan Kohl, Calissa Lubben, and Sanne DeBruijn with Dr. Vikram Mistry