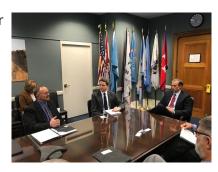

The photo to the right illustrates having access to our Senators and Representation, as Marv Post has opportunity to talk directly to Senator Thune during last year's trip.

Please reach out to Marv or Tom if you have additional suggestions for topics needing to be addressed with our SD Delegation.