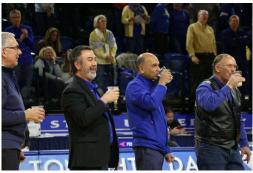

At left, SDSU President Barry Dunn, Dean of Agriculture & Biological Sciences John Killefer, and Dairy Science Dep't. Head Vikram Mistry along with dairy farmer Marv Post celebrate dairy with a "Milk Toast"